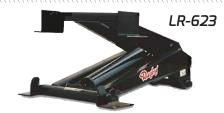

### LR SERIES: LOW MOUNT SCISSOR HOISTS

Rugby's LR series hoists boast a complete line-up of low mount scissor hoists for a variety of conversion and dump applications. The LR series was specifically created with a low profile, so as not to add excess height to the body. Applicable for body lengths 7'-22' and ranging in lifting capacities from 2.6 to 35.7 tons, the LR Series has model that will work for you!

| R-416B  8' - 12'  B / 10  1  4"  16" | R-165A  8' - 12'  C / 20  1  5"        | LR-25B  12' - 15'  D / 40  1  5"                                        | LR-26C<br>12' - 16'<br>E / 50<br>1<br>6"                                                                  | LR-623 10' - 16' 50 1 6"                                                                                                     | LR-28A 12' - 18' F / 60 1 6"                                                                                                                                            | LR-2355<br>10' - 18'<br>F / 60<br>2                                                                                                                                                                       | LR-2066<br>16' - 20'<br>G / 70<br>2                                                                                                                                                                                                  | LR-2866A  18' - 22'  J / 90  2  6"                                                                                                                                                                                                                                              |
|--------------------------------------|----------------------------------------|-------------------------------------------------------------------------|-----------------------------------------------------------------------------------------------------------|------------------------------------------------------------------------------------------------------------------------------|-------------------------------------------------------------------------------------------------------------------------------------------------------------------------|-----------------------------------------------------------------------------------------------------------------------------------------------------------------------------------------------------------|--------------------------------------------------------------------------------------------------------------------------------------------------------------------------------------------------------------------------------------|---------------------------------------------------------------------------------------------------------------------------------------------------------------------------------------------------------------------------------------------------------------------------------|
| B / 10<br>1<br>4"                    | C / 20<br>1<br>5"                      | D / 40<br>1<br>5"                                                       | E / 50<br>1<br>6"                                                                                         | 50                                                                                                                           | F / 60                                                                                                                                                                  | F / 60<br>2                                                                                                                                                                                               | G / 70<br>2                                                                                                                                                                                                                          | J/90<br>2                                                                                                                                                                                                                                                                       |
| 1 4"                                 | 1<br>5"                                | 1<br>5"                                                                 | 1 6"                                                                                                      | 1                                                                                                                            | 1                                                                                                                                                                       | 2                                                                                                                                                                                                         | 2                                                                                                                                                                                                                                    | 2                                                                                                                                                                                                                                                                               |
|                                      | _                                      |                                                                         |                                                                                                           | 1<br>6"                                                                                                                      | 1<br>6"                                                                                                                                                                 | _                                                                                                                                                                                                         | 2<br>6"                                                                                                                                                                                                                              | 2<br>6"                                                                                                                                                                                                                                                                         |
|                                      | _                                      |                                                                         |                                                                                                           | 6"                                                                                                                           | 6"                                                                                                                                                                      | 5"                                                                                                                                                                                                        | 6"                                                                                                                                                                                                                                   | 6"                                                                                                                                                                                                                                                                              |
| 16"                                  | 16"                                    | יים כ                                                                   |                                                                                                           |                                                                                                                              |                                                                                                                                                                         |                                                                                                                                                                                                           |                                                                                                                                                                                                                                      |                                                                                                                                                                                                                                                                                 |
|                                      | _                                      | 20"                                                                     | 20"                                                                                                       | 23"                                                                                                                          | 28"                                                                                                                                                                     | 23"                                                                                                                                                                                                       | 20"                                                                                                                                                                                                                                  | 28"                                                                                                                                                                                                                                                                             |
| 2"                                   | 2"                                     | 2"                                                                      | 2.5"                                                                                                      | 2.5"                                                                                                                         | 2.5"                                                                                                                                                                    | 2"                                                                                                                                                                                                        | 2.5"                                                                                                                                                                                                                                 | 2.5"                                                                                                                                                                                                                                                                            |
| 5.75"                                | 5.75"                                  | 7.5"                                                                    | 7.25"                                                                                                     | 8"                                                                                                                           | 8.5"                                                                                                                                                                    | 8.5"                                                                                                                                                                                                      | 8.5"                                                                                                                                                                                                                                 | 10.5"                                                                                                                                                                                                                                                                           |
| 60 - 84" CA                          | 60 - 84" CA                            | 84 - 120" CA                                                            | 84 -120" CA                                                                                               | 84 - 138" CA                                                                                                                 | 108 - 168" CA                                                                                                                                                           | 84 - 138" CA                                                                                                                                                                                              | 120 - 186" CT                                                                                                                                                                                                                        | 138 - 202" CT                                                                                                                                                                                                                                                                   |
| 4.1 - 10.2 T                         | 6.3 - 15.3 T                           | 7.7 - 14.7 T                                                            | 10.6 - 26 T                                                                                               | 13.4 - 33.5 T                                                                                                                | 10.9 - 20 T                                                                                                                                                             | 15.6 - 27.8 T                                                                                                                                                                                             | 13.5 - 27 T                                                                                                                                                                                                                          | 18.8 - 35.7 T                                                                                                                                                                                                                                                                   |
| 405 lbs                              | 500 lbs                                | 550 lbs                                                                 | 800 lbs                                                                                                   | 972 lbs                                                                                                                      | 865 lbs                                                                                                                                                                 | 950 lbs                                                                                                                                                                                                   | 1010 lbs                                                                                                                                                                                                                             | 1230 lbs                                                                                                                                                                                                                                                                        |
| SA, DA, DM                           | SA, DA, DM                             | SA, DA, DM                                                              | DA, DM                                                                                                    | DA, DM                                                                                                                       | DA, DM                                                                                                                                                                  | DM                                                                                                                                                                                                        | DM                                                                                                                                                                                                                                   | DM                                                                                                                                                                                                                                                                              |
|                                      | 60 - 84" CA<br>4.1 - 10.2 T<br>405 lbs | 60 - 84" CA 60 - 84" CA<br>4.1 - 10.2 T 6.3 - 15.3 T<br>405 lbs 500 lbs | 60 - 84" CA 60 - 84" CA 84 - 120" CA<br>4.1 - 10.2 T 6.3 - 15.3 T 7.7 - 14.7 T<br>405 lbs 500 lbs 550 lbs | 60 - 84" CA 60 - 84" CA 84 - 120" CA 84 - 120" CA 4.1 - 10.2 T 6.3 - 15.3 T 7.7 - 14.7 T 10.6 - 26 T 405 lbs 500 lbs 800 lbs | 60 - 84" CA 60 - 84" CA 84 - 120" CA 84 - 120" CA 84 - 138" CA 4.1 - 10.2 T 6.3 - 15.3 T 7.7 - 14.7 T 10.6 - 26 T 13.4 - 33.5 T 405 lbs 500 lbs 550 lbs 800 lbs 972 lbs | 60 - 84" CA 60 - 84" CA 84 - 120" CA 84 - 120" CA 84 - 138" CA 108 - 168" CA 4.1 - 10.2 T 6.3 - 15.3 T 7.7 - 14.7 T 10.6 - 26 T 13.4 - 33.5 T 10.9 - 20 T 405 lbs 500 lbs 550 lbs 800 lbs 972 lbs 865 lbs | 60 - 84" CA 60 - 84" CA 84 - 120" CA 84 - 120" CA 84 - 138" CA 108 - 168" CA 84 - 138" CA 4.1 - 10.2 T 6.3 - 15.3 T 7.7 - 14.7 T 10.6 - 26 T 13.4 - 33.5 T 10.9 - 20 T 15.6 - 27.8 T 405 lbs 500 lbs 800 lbs 972 lbs 865 lbs 950 lbs | 60 - 84" CA 60 - 84" CA 84 - 120" CA 84 - 120" CA 84 - 138" CA 108 - 168" CA 84 - 138" CA 120 - 186" CT 4.1 - 10.2 T 6.3 - 15.3 T 7.7 - 14.7 T 10.6 - 26 T 13.4 - 33.5 T 10.9 - 20 T 15.6 - 27.8 T 13.5 - 27 T 405 lbs 500 lbs 550 lbs 800 lbs 972 lbs 865 lbs 950 lbs 1010 lbs |