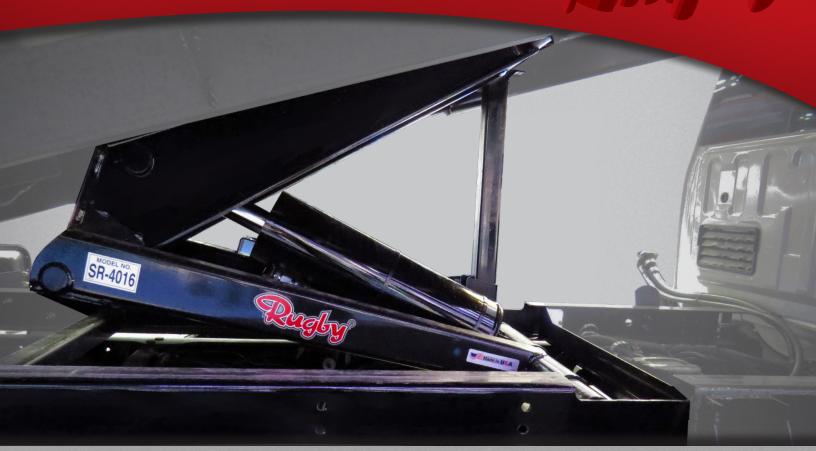

### SR SERIES: SUBFRAME SCISSOR HOISTS

Rugby's SR series line of subframe scissor hoists are designed to reduce installation time and make hoist application easier. Built with an incorporated body prop and table top rear hinge, the SR series is estimated to reduce installation time by at least 10-15%. Subframes are available to accommodate

| Model                  | SR-4016     | SR-4020      | SR-5020     |
|------------------------|-------------|--------------|-------------|
| Body Lengths           | 8' - 12'    | 9' - 14'     | 10' - 14'   |
| NTEA Class             | D / 40      | D / 40       | E / 50      |
| # of Cylinders         | 1           | 1            | 1           |
| Bore                   | 5.5"        | 5.5"         | 6"          |
| Stroke                 | 16"         | 20"          | 20"         |
| Rod Diameter           | 2"          | 2.25"        | 2.5"        |
| Mounting Height        | 9.6"        | 10.5"        | 11.3"       |
| Recommended CA/CT      | 60 - 84" CA | 60 - 108" CA | 84 -120" CA |
| Capacity Range*        | 7.7 - 17 T  | 9.6 - 13.3 T | 10.8 - 17 T |
| Approx. Weight         | 460 lbs     | 650 lbs      | 710 lbs     |
| Available Hydraulics** | SA, DA, DM  | SA, DA, DM   | DA, DM      |