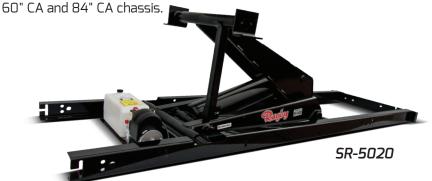

### SR SERIES: SUBFRAME SCISSOR HOISTS

Rugby's SR series line of subframe scissor hoists are designed to reduce installation time and make hoist application easier. Built with an incorporated body prop and table top rear hinge, the SR series is estimated to reduce installation time by at least 10-15%. Subframes are available to accommodate

| Model                  | SR-4016     | SR-4020      | SR-5020     |
|------------------------|-------------|--------------|-------------|
| Body Lengths           | 8' - 12'    | 9' - 14'     | 10' - 14'   |
| NTEA Class             | D / 40      | D / 40       | E / 50      |
| # of Cylinders         | 1           | 1            | 1           |
| Bore                   | 5.5"        | 5.5"         | 6"          |
| Stroke                 | 16"         | 20"          | 20"         |
| Rod Diameter           | 2"          | 2.25"        | 2.5"        |
| Mounting Height        | 9.6"        | 10.5"        | 11.3"       |
| Recommended CA/CT      | 60 - 84" CA | 60 - 108" CA | 84 -120" CA |
| Capacity Range*        | 7.7 - 17 T  | 9.6 - 13.3 T | 10.8 - 17 T |
| Approx. Weight         | 460 lbs     | 650 lbs      | 710 lbs     |
| Available Hydraulics** | SA, DA, DM  | SA, DA, DM   | DA, DM      |