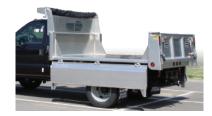

#### **EASY SIDE ACCESS**

Fold-down aluminum sides are lightweight and simple to operate, making loading and unloading quick and easy.