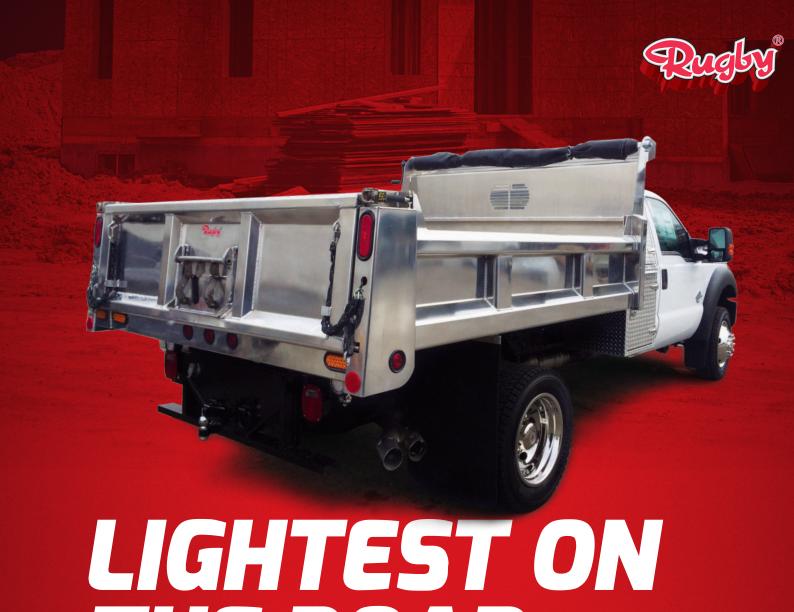

# THE ROAD.

> ALUMINUM RUGBY ELIMINATOR LP

# LIGHT ON WEIGHT. HEAVY ON PERFORMANCE.

Aluminum Rugby Eliminator LP dump bodies are lighter than carbon steel and offer impressive strength to weight ratio. So you can expect increased payload, improved fuel efficiency and outstanding corrosion resistance.

#### THE LIGHTWEIGHT CHAMPION FOR ANY JOB.

Take on all challenges with the aluminum Eliminator LP dump body. Features like lightweight fold-down sides for easy access enhance productivity. And you can customize your aluminum body with a wide range of performance and appearance enhancing accessories.

#### STANDARD FEATURES:

- · 7, 10, 12 ga construction
- Side design with fully boxed dirt-shedding top rail and sloped bottom rail for improved self-cleaning
- · Double-walled rigid sides with vertical braces
- · Single-walled fold down sides with vertical braces
- · Pockets for 6" side boards increase load capacity
- Seamless one-piece front body features triple-bend top rails for long-term durability
- · Interlaced understructure
  - Combination of 3" structural I-beam and formed crossmembers interlaced through 8" formed long members
- · Standard 1/4 cabshield with viewing window
- Full height corner posts with rear surface sloped aids in tailgate closing
- Tailgate features double-walled panel design with fully boxed dirt-shedding top and bottom rails
- Standard 7 ga (0.190") floor
- Board pocket design aligns with cabshield and allows the use of tapered side boards to increase capacity when hauling lighter loads such as brush, firewood and mulch